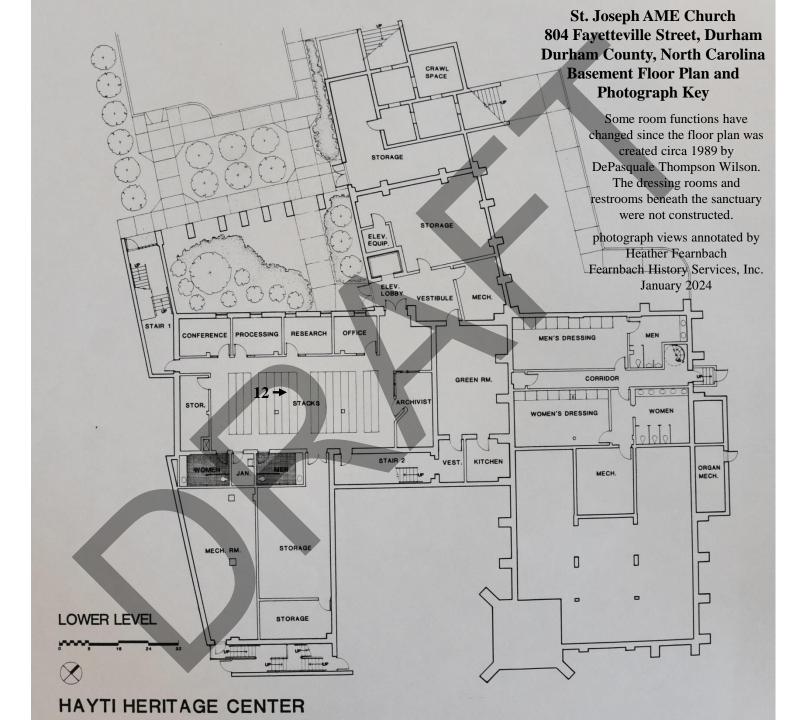

Heather Fearnbach, Fearnbach History Services, Inc. / January 2024

St. Joseph AME Church 804 Fayetteville Street, Durham Durham County, North Carolina National Register Boundary Map and Photograph Key

National Register Boundary Durham County tax parcel #0 (1.05 acres)

1891

1991

991

1991

1952/1991

1991

East Lakewood Avenue

> Latitude: 35.985776 Longitude: -78.897838

> > ←2

40f

Ν

Old Fayetteville Street Withers Court

Fayetteville Street

E

Heather Fearnbach, Fearnbach History Services, Inc. / January 2024 Base 2022 ESRI aerial photograph from HPOWEB 2.0 @https://nc.maps.arcgis.com/

6→









## HAYTI HERITAGE CENTER

T max