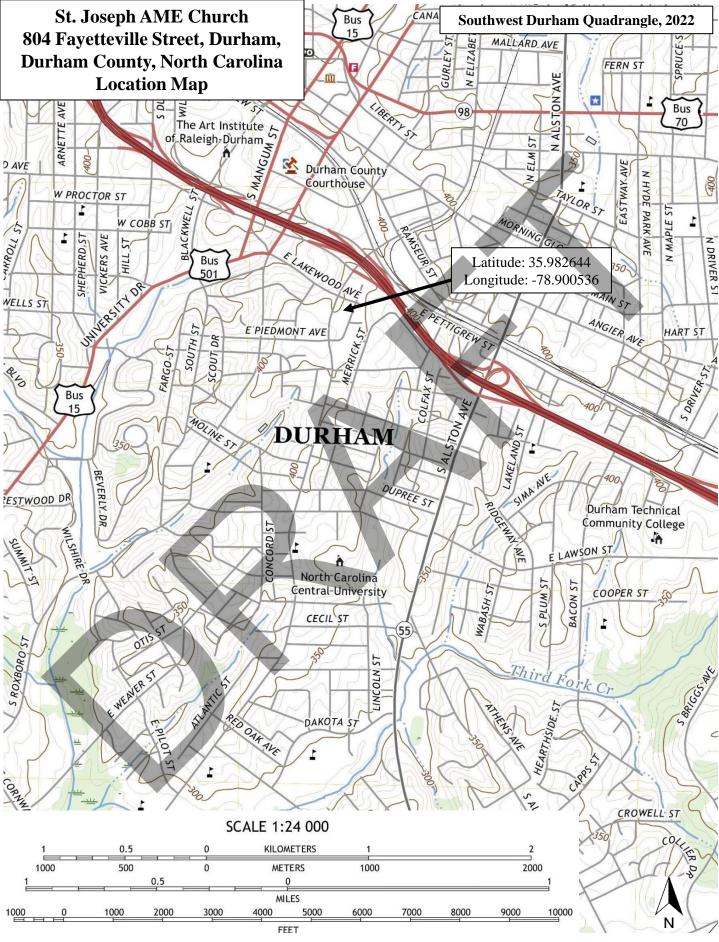

Heather Fearnbach, Fearnbach History Services, Inc. / January 2024

St. Joseph AME Church 804 Fayetteville Street, Durham Durham County, North Carolina National Register Boundary Map and Photograph Key

National Register Boundary Durham County tax parcel #0 (1.05 acres)

1891

1991

991

1991

1952/1991

1991

East Lakewood Avenue

> Latitude: 35.985776 Longitude: -78.897838

> > ←2

40f

Ν

Old Fayetteville Street Withers Court

Fayetteville Street

E

Heather Fearnbach, Fearnbach History Services, Inc. / January 2024 Base 2022 ESRI aerial photograph from HPOWEB 2.0 @https://nc.maps.arcgis.com/