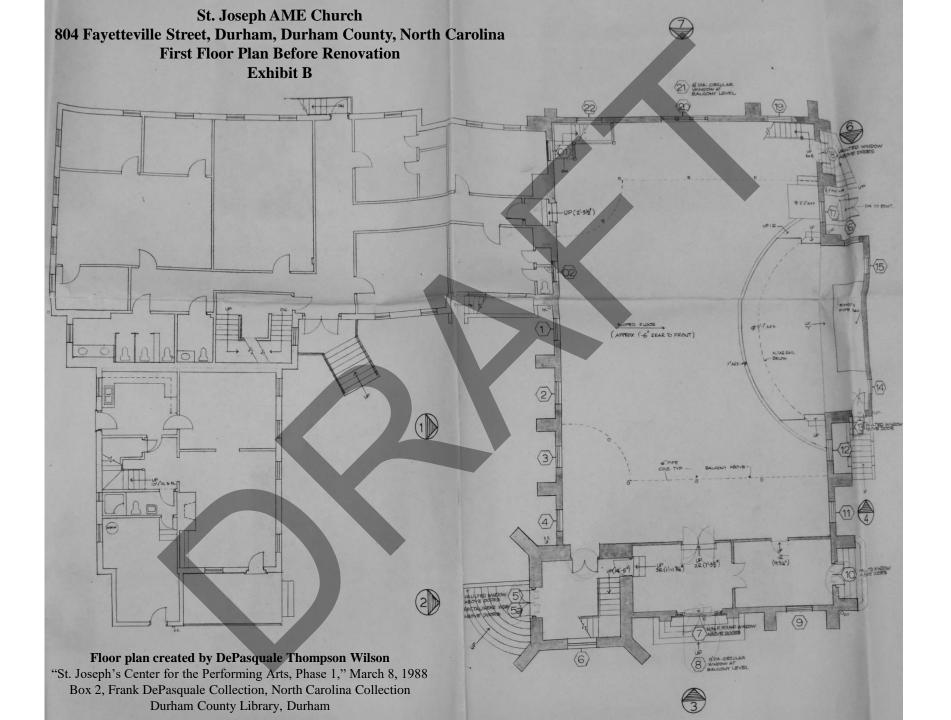

Heather Fearnbach, Fearnbach History Services, Inc. / January 2024

St. Joseph AME Church 804 Fayetteville Street, Durham Durham County, North Carolina National Register Boundary Map and Photograph Key

National Register Boundary Durham County tax parcel #0 (1.05 acres)

1891

1991

991

1991

1952/1991

1991

East Lakewood Avenue

> Latitude: 35.985776 Longitude: -78.897838

> > ←2

40f

Ν

Old Fayetteville Street Withers Court

Fayetteville Street

E

Heather Fearnbach, Fearnbach History Services, Inc. / January 2024 Base 2022 ESRI aerial photograph from HPOWEB 2.0 @https://nc.maps.arcgis.com/

6→









## HAYTI HERITAGE CENTER

T max