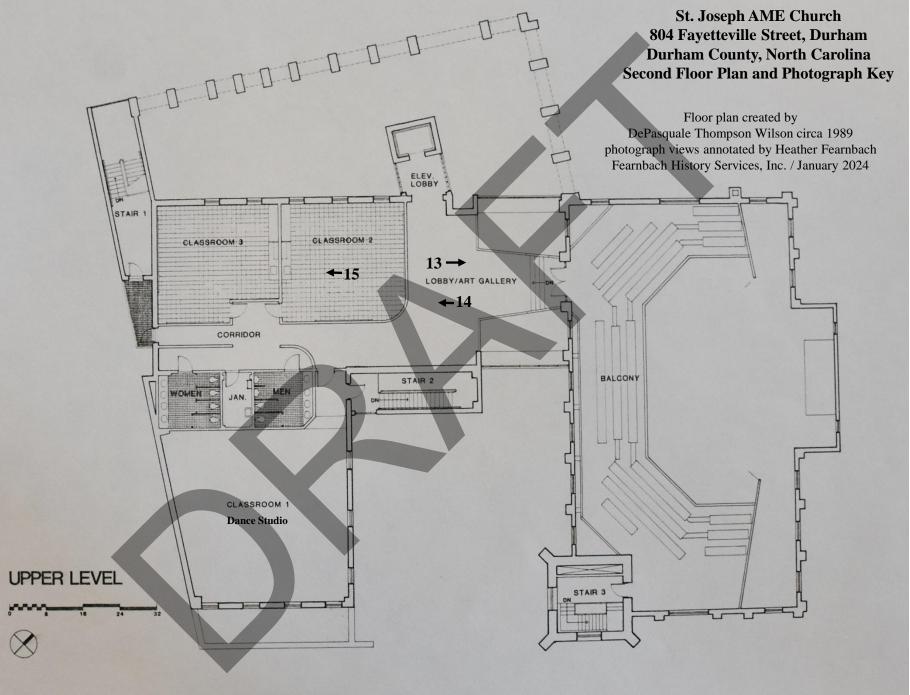

Heather Fearnbach, Fearnbach History Services, Inc. / January 2024

St. Joseph AME Church 804 Fayetteville Street, Durham Durham County, North Carolina National Register Boundary Map and Photograph Key

National Register Boundary Durham County tax parcel #0 (1.05 acres)