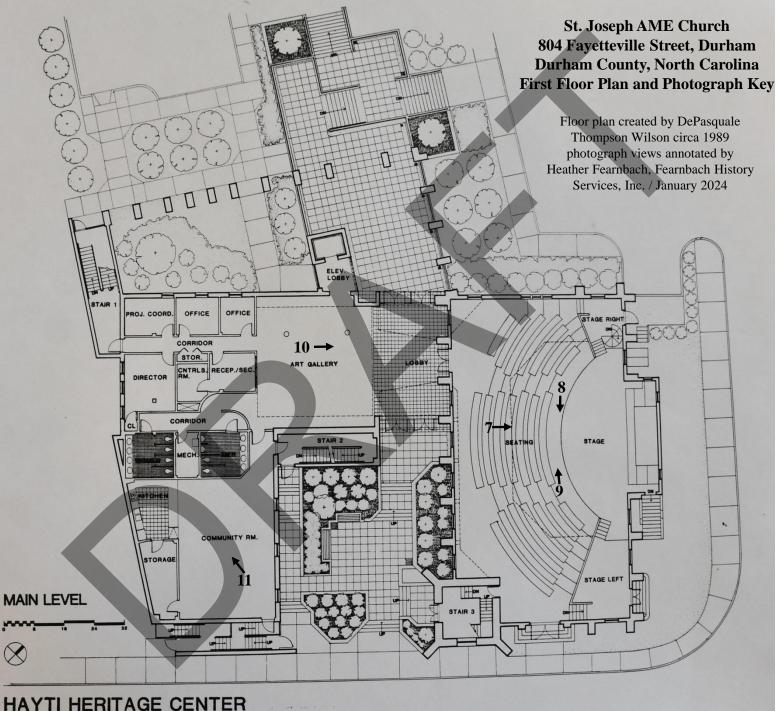

Heather Fearnbach, Fearnbach History Services, Inc. / January 2024

St. Joseph AME Church 804 Fayetteville Street, Durham Durham County, North Carolina National Register Boundary Map and Photograph Key

National Register Boundary Durham County tax parcel #0 (1.05 acres)

1891

1991

991

1991

1952/1991

1991

East Lakewood Avenue

> Latitude: 35.985776 Longitude: -78.897838

> > ←2

40f

Ν

Old Fayetteville Street Withers Court

Fayetteville Street

E

Heather Fearnbach, Fearnbach History Services, Inc. / January 2024 Base 2022 ESRI aerial photograph from HPOWEB 2.0 @https://nc.maps.arcgis.com/

6→









## HAYTI HERITAGE CENTER

T max