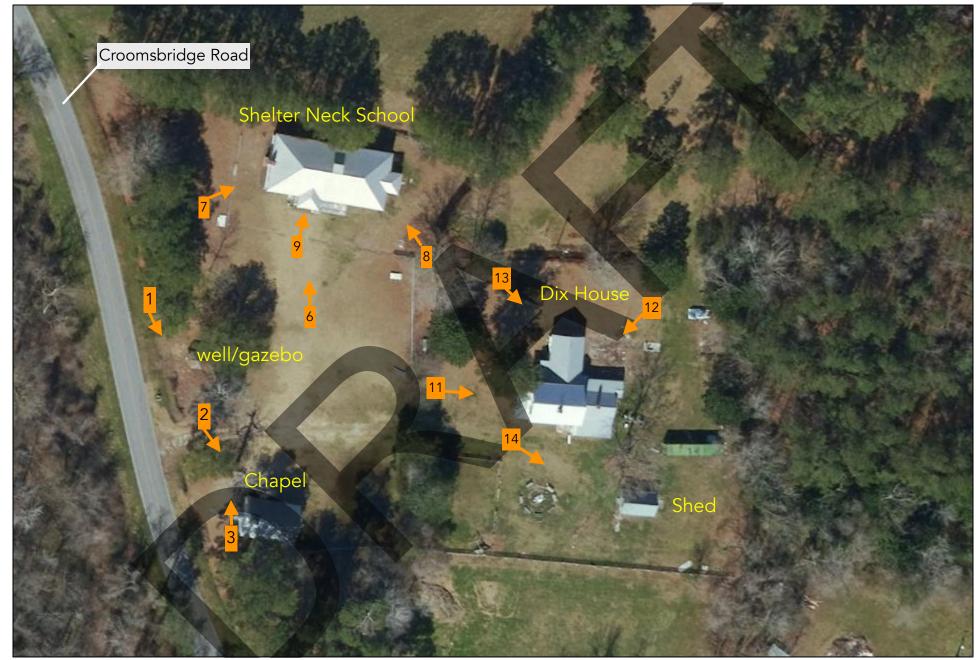

## Shelter Neck Historic District 3707 Croomsbridge Road, Watha vic., Pender County, North Carolina

PHOTOGRAPH KEY Base map: Pender County GIS, imagery date unknown Map created by Jennifer Martin, MdM Historical Consultants, July 2024