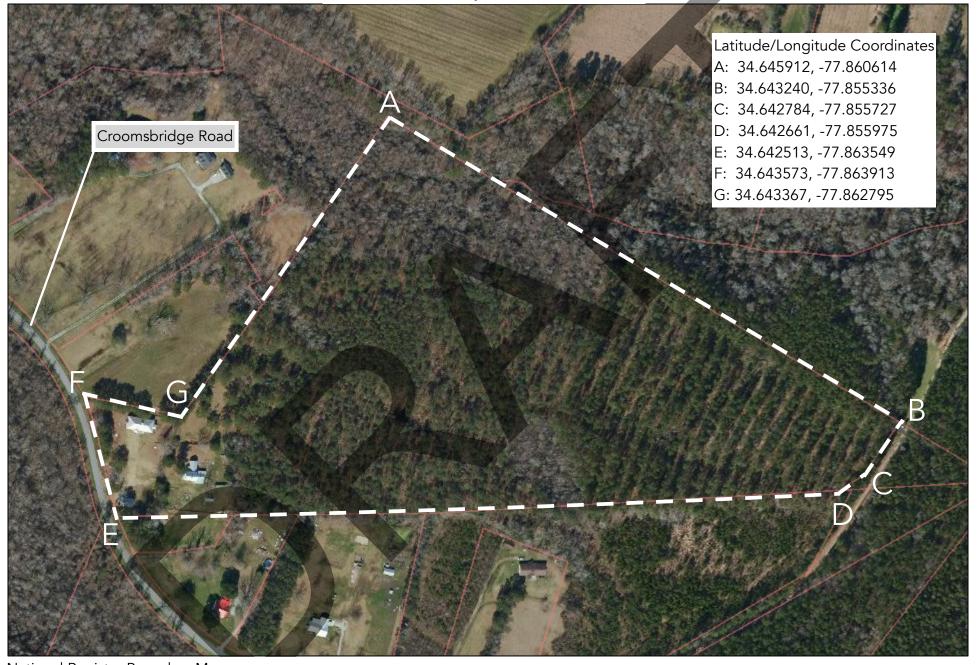

## SCALE 1:24 000

Shelter Neck Historic District 3707 Croomsbridge Road, Watha vic. Pender County, North Carolina

National Register Boundary Map Base map: Pender County GIS, imagery date unknown Map created by Jennifer Martin, MdM Historical Consultants, July 2024

## Shelter Neck Historic District 3707 Croomsbridge Road, Watha vic., Pender County, North Carolina

National Register Boundary Map Base map: Pender County GIS, imagery date unknown Map created by Jennifer Martin, MdM Historical Consultants, July 2024