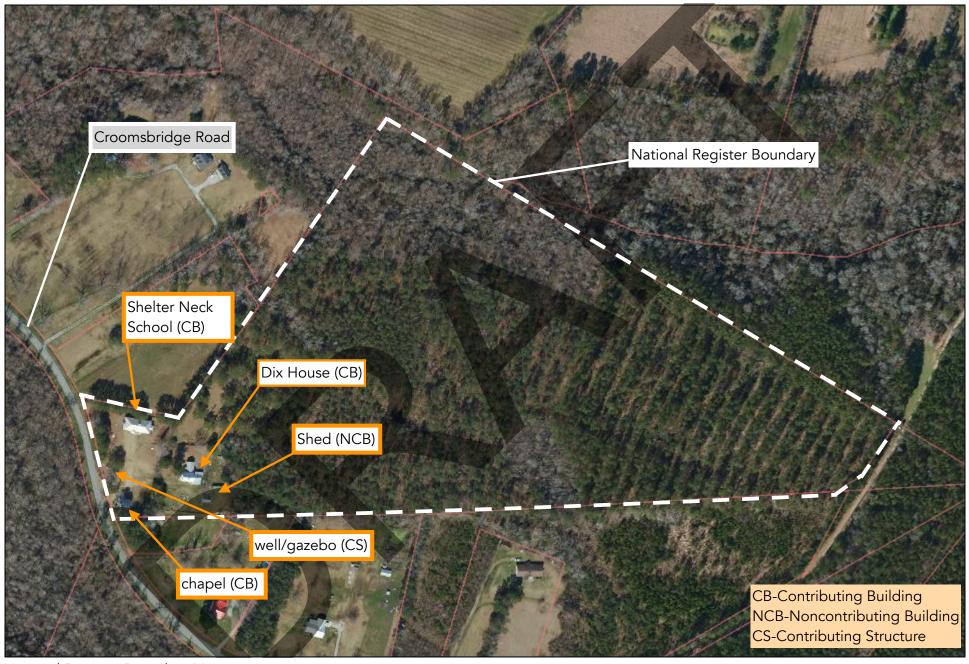

## Shelter Neck Historic District 3707 Croomsbridge Road, Watha vic., Pender County, North Carolina

PHOTOGRAPH KEY Base map: Pender County GIS, imagery date unknown Map created by Jennifer Martin, MdM Historical Consultants, July 2024