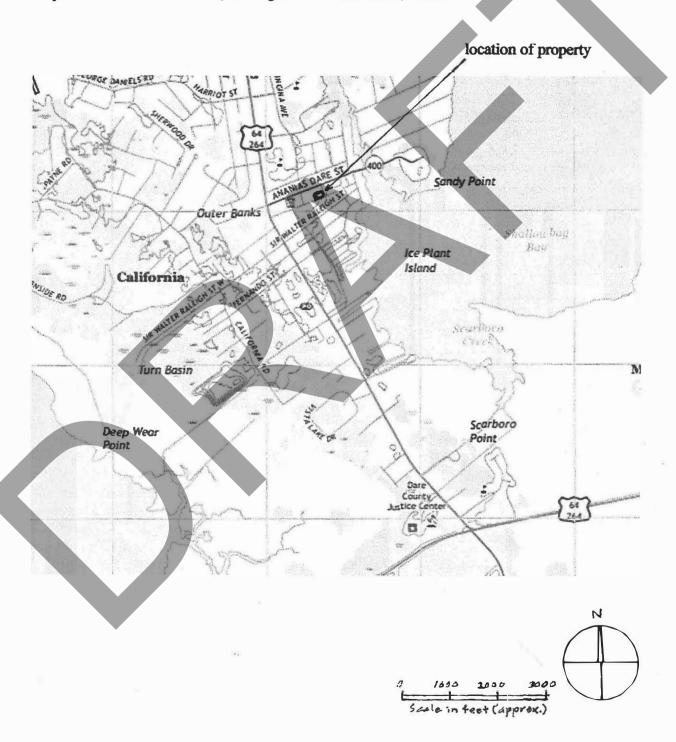

### Location Map

Latitude: 35.909419 Longitude: -75.672022

Map prepared by J. Daniel Pezzoni, Landmark Preservation Associates.

Map source: USGS Manteo Quadrangle 7.5-minute series, 2022.

301 Budleigh Street Manteo, Dare County, North Carolina