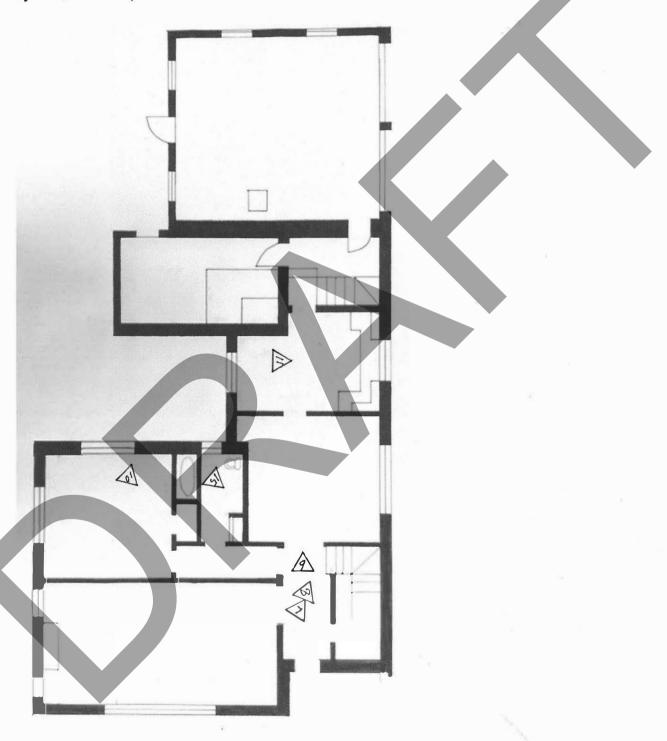

# First-floor Plan and Photo Key

Triangular markers indicate the number and direction of view of nomination photos. Plan drawn by Allison Martin, 2024.

301 Budleigh Street, Manteo, Dare County, North Carolina