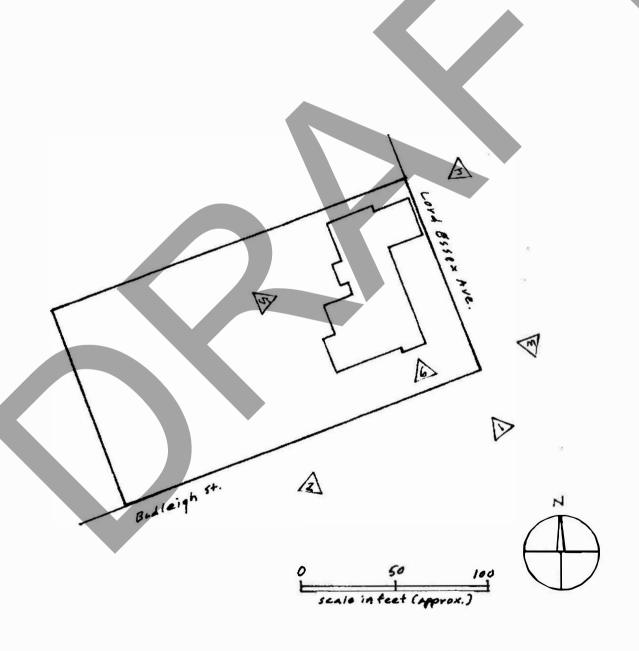

## **Boundary Map**

Triangular markers indicate the number and direction of view of nomination photos. Map prepared by J. Daniel Pezzoni, Landmark Preservation Associates.

301 Budleigh Street, Manteo, Dare County, North Carolina