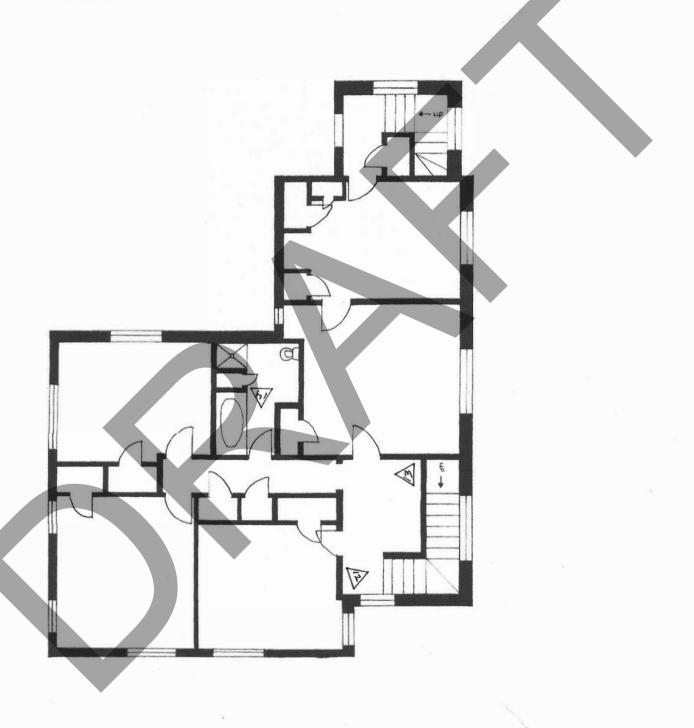

Second-floor Plan and Photo Key

Triangular markers indicate the number and direction of view of nomination photos. Plan drawn by Allison Martin, 2024.