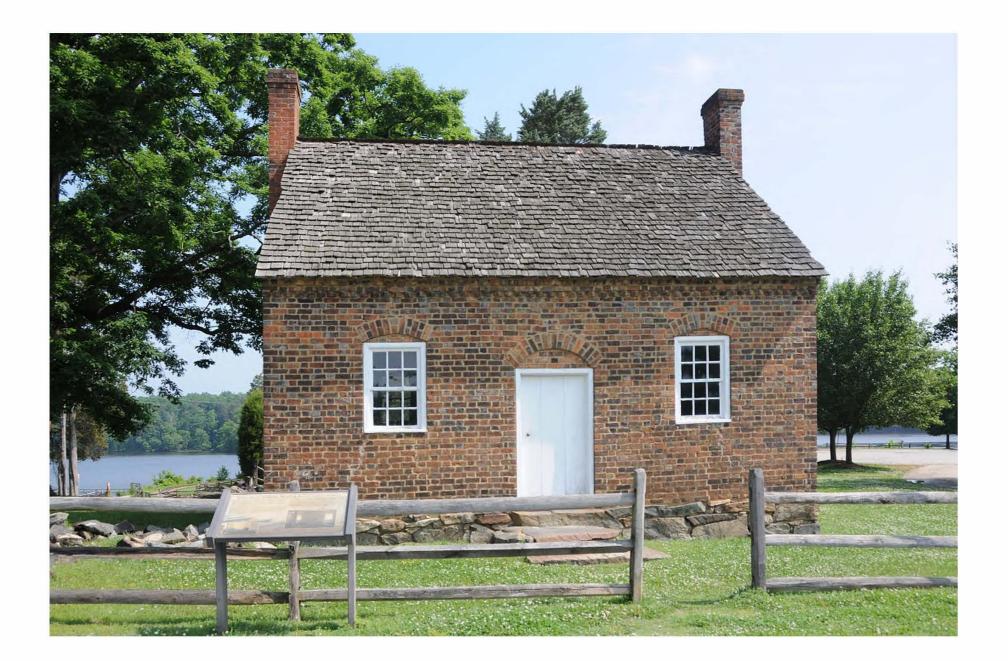

The Mendenhall Plantation (#1) (National Register, 3 November 1972) is a large brick structure in the Pennsylvania-influenced style typical of the area, of brick laid in Flemish bond, with segmental-arched openings and rambling additions. With its outbuildings and rolling field, it suggests the self-sufficient semi-rural life of early Jamestown.

Members of the large Mendenhall family of Pennsylvania had been among the earliest settlers of the area around Deep River. Aaron Mendenhall arrived in 1754 and in 1762 his son, James, was granted a 625-acre tract near that river. He built a house there but within a few years left for Georgia. (The house is said to have been intact until the river was dammed to create the High Point Lake.) James's son, however, either remained or returned later and, as far as is known, it was he who laid out a small town on his land, calling it Jamestown. The town, located on the main road from Virginia to Salisbury, grew to become one of the more significant settlements in the area; in 1807 Jamestown was one of the three voting places in Guilford County. At the center of its life was the Mendenhall family. The large house (#1) was apparently built by George's son, Richard, about 1811.