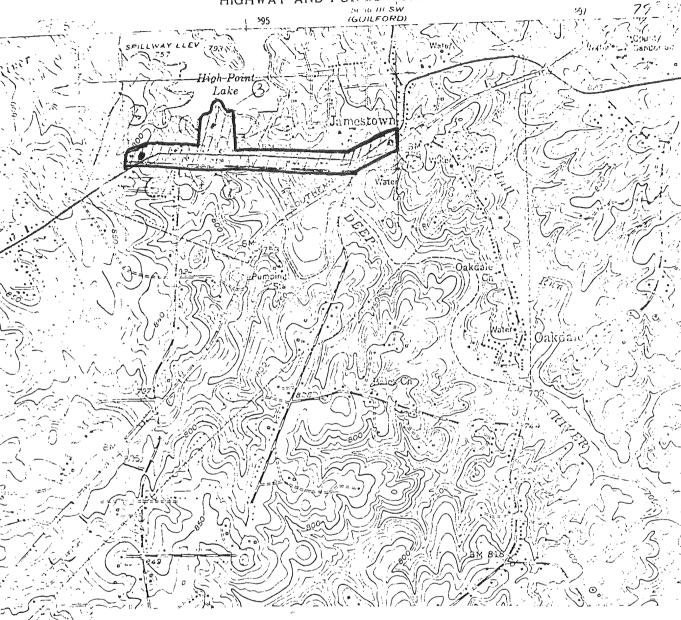

#### UNITED STATES DEPARTMENT OF THE INTERIOR NATIONAL PARK SERVICE

North Carolina

ENTRY NUMBER

FOR NPS USE ONLY

DATE

Guilford

CES COUNTY

## INVENTORY - NOMINATION FORM

(Continuation Sheet)

(Number all entries)

2.

The eastern boundary of the Jamestown Historic District is a line parallel with the eastern boundary of the second Shubal Coffin House lot (#10). From this line westward the northern and southern boundary lines of the district run along the back property line of lots flanking the Greensboro Road (U.S. 29A-70A). The south boundary line continues in this fashion to the intersection of the west boundary line of the Joyner House lot (#8) and the Greensboro Road. The north boundary line continues in the same fashion to the northwest corner of the Joyner House lot, but the north boundary line also encompasses the High Point City Park south of the High Point Lake, an area including the Mendenhall Store and the Jamestown Friends' Meeting House and cemetery.

DESCRIBE THE PRESENT AND ORIGINAL (if known) PHYSICAL APPEARANCE

Since Jamestown grew around the important stage road from Charlotte and Salisbury to Virginia, the Historic District consists of the remaining nineteenth century buildings that flank a roughly one-mile stretch of the present U.S. 29A-70A (the modern enlargement of the early road). The center of the original town is near the spot where the road crossed the Deep River, a stream along which early settlement in the area took place. Just north of Jamestown the river is dammed to make the High Point Lake. The core of the Historic District is a group of early nineteenth century brick buildings: the Richard Mendenhall Plantation Buildings (#1), the Richard Mendenhall Store (#2), and the Jamestown Friends' Meeting House (#3).