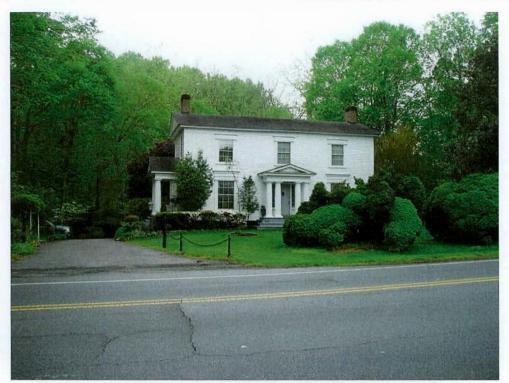

#### (Continuation Sheet)

(Number all entries) 7。A

Three buildings in Jamestown are related to the importance of the medical profession there in the nineteenth century. Dr. Shubal Coffin's House and Medical School (#4) is said to have been built before 1812 but remodeled in the mid-nineteenth century. With handsome Greek Revival elements, it is apparently the only extant structure in Jamestown showing a significant influence of national stylistic trends in contrast to the utilitarian simplicity and almost timeless design of the more typically Quaker buildings. The threebay frame house, located quite near the highway, has substantial tetrastyle front and side entrance porticos featuring heavy fluted Doric columns with pronounced entasis. The doorway is flanked by sidelights with a transom above, the whole being framed by architraves with Greek frets and corner blocks. The other openings are flanked by Greek fret pilasters and surmounted by full entablatures. The interior features heavy, rather impressive Greek Revival mantels and an open-string stair with a ramped handrail and slender square balusters.