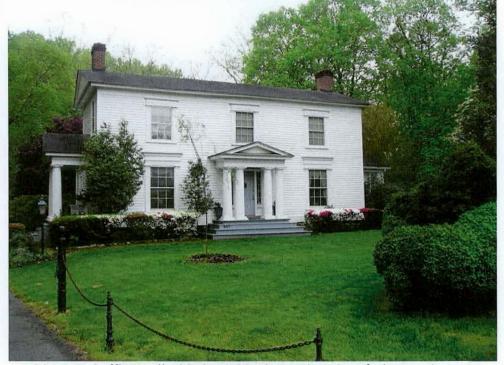

#### (Continuation Sheet)

(Number all entries) 7。A

Three buildings in Jamestown are related to the importance of the medical profession there in the nineteenth century. Dr. Shubal Coffin's House and Medical School (#4) is said to have been built before 1812 but remodeled in the mid-nineteenth century. With handsome Greek Revival elements, it is apparently the only extant structure in Jamestown showing a significant influence of national stylistic trends in contrast to the utilitarian simplicity and almost timeless design of the more typically Quaker buildings. The threebay frame house, located quite near the highway, has substantial tetrastyle front and side entrance porticos featuring heavy fluted Doric columns with pronounced entasis. The doorway is flanked by sidelights with a transom above, the whole being framed by architraves with Greek frets and corner blocks. The other openings are flanked by Greek fret pilasters and surmounted by full entablatures. The interior features heavy, rather impressive Greek Revival mantels and an open-string stair with a ramped handrail and slender square balusters.