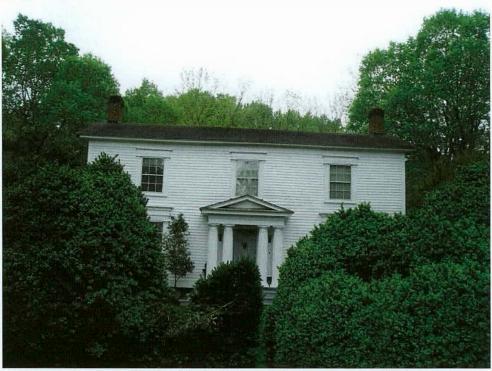

The Dr. Madison Lindsay House and Medical School (#5) is located at the corner of the main road and Scientific Avenue. The double-shoulder chimney and overall proportions of the house (recorded by HABS) suggest an early building date. It is thought to date from before 1820. A shed porch with tapered posts covers the north and east facades--a relatively early addition, judging from the existence of flush siding on the protected areas.