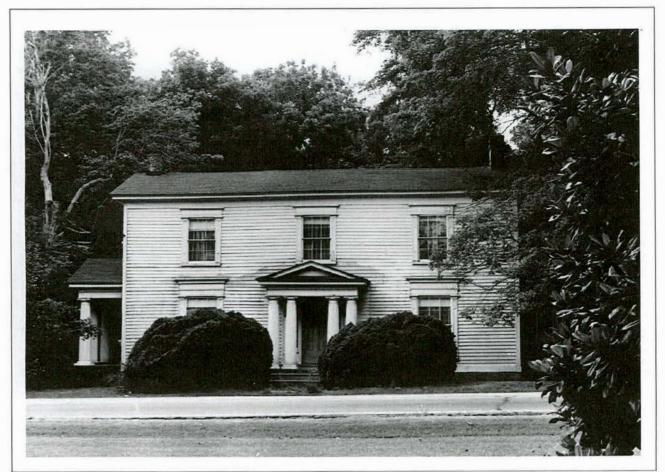

#### (Continuation Sheet)

(Number all entries) 7。A

Three buildings in Jamestown are related to the importance of the medical profession there in the nineteenth century. Dr. Shubal Coffin's House and Medical School (#4) is said to have been built before 1812 but remodeled in the mid-nineteenth century. With handsome Greek Revival elements, it is apparently the only extant structure in Jamestown showing a significant influence of national stylistic trends in contrast to the utilitarian simplicity and almost timeless design of the more typically Quaker buildings. The threebay frame house, located quite near the highway, has substantial tetrastyle front and side entrance porticos featuring heavy fluted Doric columns with pronounced entasis. The doorway is flanked by sidelights with a transom above, the whole being framed by architraves with Greek frets and corner blocks. The other openings are flanked by Greek fret pilasters and surmounted by full entablatures. The interior features heavy, rather impressive Greek Revival mantels and an open-string stair with a ramped handrail and slender square balusters.