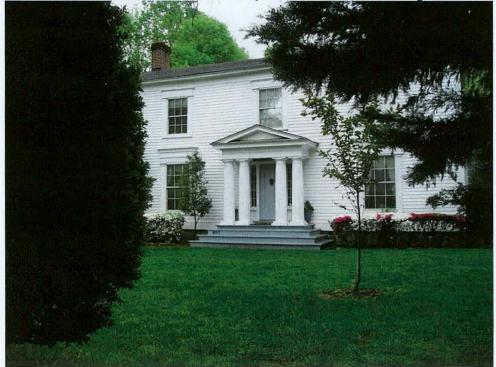

The Dr. Madison Lindsay House and Medical School (#5) is located at the corner of the main road and Scientific Avenue. The double-shoulder chimney and overall proportions of the house (recorded by HABS) suggest an early building date. It is thought to date from before 1820. A shed porch with tapered posts covers the north and east facades--a relatively early addition, judging from the existence of flush siding on the protected areas.